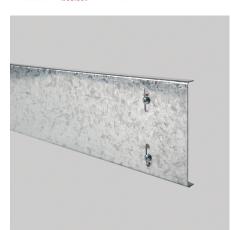

## CABLEWAY WD 33 Series Galvanised Cable Duct Lid -**Screw On**

**Dimensions** 

2400 x 75 cm

Weight

Colour

Galvanised Steel

Material

Galvanised Steel

Pack Size

Each

Description

**Technical Data** 

WD 33 Series Duct Lid - Screw On - 75mm 2.4m (Works With Screw-On Duct WD33SL)

| PART NO | COLOUR | DESCRIPTION                                                                                                                         |
|---------|--------|-------------------------------------------------------------------------------------------------------------------------------------|
| WD3SL   |        | WD 33 Series Duct Lid - Screw On - 75mm 2.4m (Works With Screw-On Duct WD33SL) Available in the following Colours: Galvanised Steel |