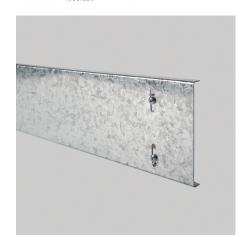

## CABLEWAY WD 44 Series Galvanised Cable Duct Lid -**Screw On**

**Dimensions** 

2400 x 100 cm

Colour

Galvanised Steel

Weight

Material

Galvanised Steel

## Description

WD44 Series Duct Lid - Screw On - W75mm L2.4M (Works With Screw-On Duct WD44SL)

| PART NO | COLOUR | DESCRIPTION                                                                                                                          |
|---------|--------|--------------------------------------------------------------------------------------------------------------------------------------|
| WD4SL   |        | WD44 Series Duct Lid - Screw On - W75mm L2.4M (Works With Screw-On Duct WD44SL) Available in the following Colours: Galvanised Steel |